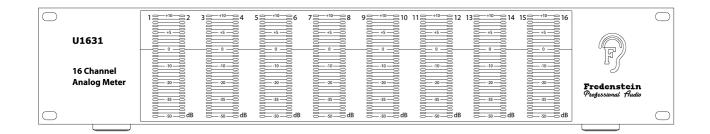

#### **Front View:**

# Fredenstein U1631 16 Channel Analog Meter

The Fredenstein U1631 is a 16 channel peak meter calibrated in RMS values. Each of the 16 bar graphs consists of 31 LEDs. An indication of 0 dB reflects an input signal of +4 dBm. The display is non-multiplexed for flicker-free operation with an extremely high update rate of 10 kHz to avoid any delays in the visualization. The resolution of the meter is 60 dB, from 0 dB to +10 dB in 1 dB steps, from -20 dB to 0dB in 2 dB steps, and from -50 dB to -20 dB in 3 dB steps. The +10 dB LED is colored red, 0db to +9 dB yellow, and below 0db green.