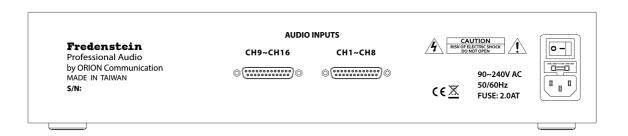

#### **Rear View:**

Fredenstein U1631 Manual V1.0 Dec 28, 2019 Page 2

Two standard DB25 connectors, each carrying eight channels, on the back-panel feed the meter unit.

**Installation:** 

**Electrical Safety Warnings:** 

Do not open the enclosure, hazardous voltages are present inside! There are no user serviceable parts inside. Always disconnect the mains cord before connecting or disconnecting input cables If you need to replace the mains fuse, make sure the replacement has the same rating (2AT 250V, slow blow).

## **Specifications:**

| Input Voltage:     | 90V – 240V AC                                 |
|--------------------|-----------------------------------------------|
| Power Consumption: | max 25W                                       |
| Dimension (WxHxD): | 482mm x 88mm x 128mm<br>19 inch, 2U           |
| Weight:            | 1.8 kg(NW) 2.25 kg(GW)<br>4 lbs(NW) 5 lbs(GW) |